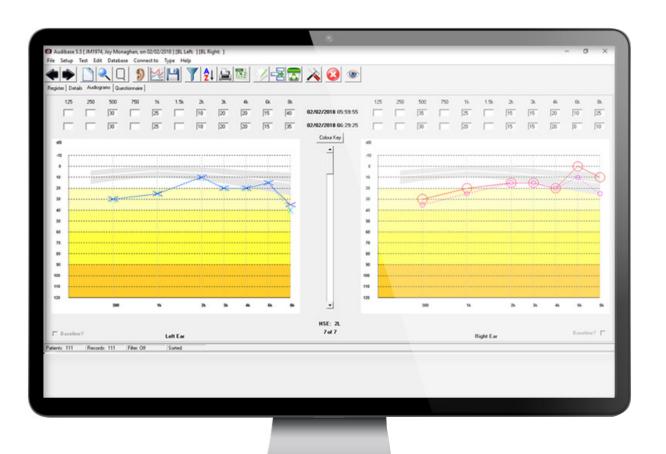

AudiBase can provide several features to assist with the interpretation of audiometric data, including automatic audiogram categorisation, user selected predictive displays (based upon age and gender) and hearing level indicators.

The intuitive software automatically categorises audiograms based on HSE recommendations. An integrated, user definable recall function ensures your organisation of annual audiogram re-tests.