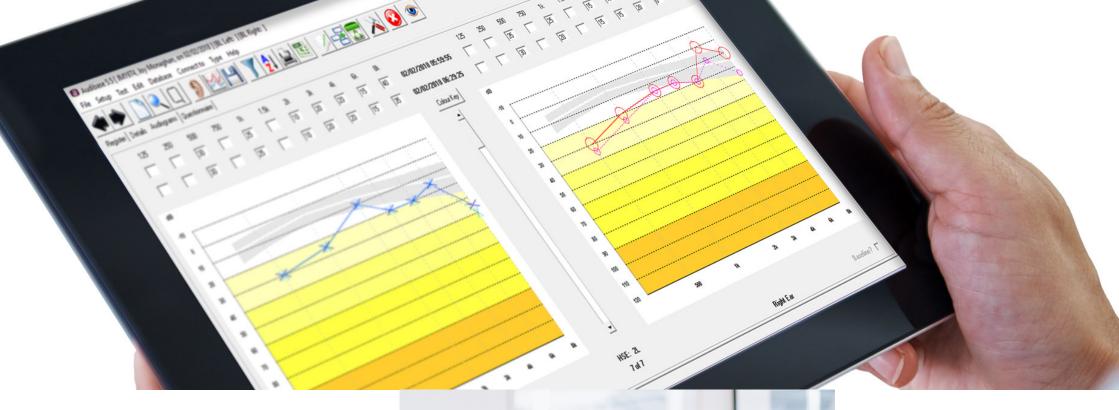

AudiBase can provide several features to assist with the interpretation of audiometric data, including automatic audiogram categorisation, user selected predictive displays (based upon age and gender) and hearing level indicators.

The intuitive software automatically categorises audiograms based on HSE recommendations. An integrated, user definable recall function ensures your organisation of annual audiogram re-tests.