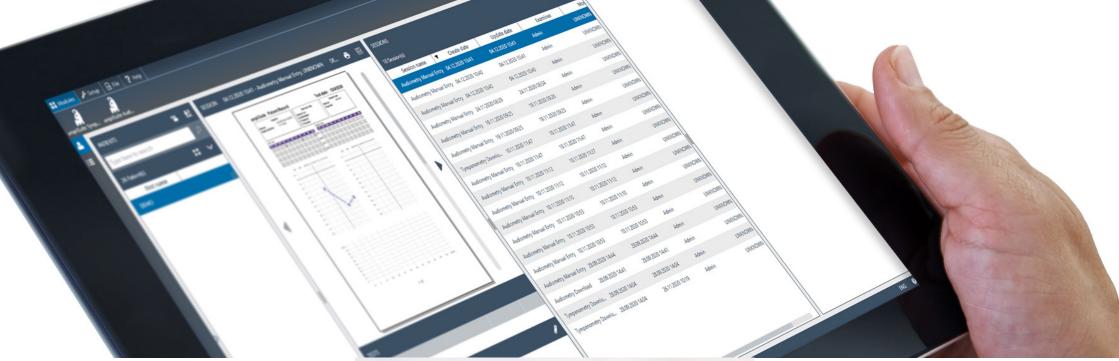

#### COVERING ALL YOUR PATIENT DATA NEEDS

With quick session previews and one-click access to reports, you can easily access information about each individual patient all in one interface, freeing up time for what actually matters: your patients.

#### Can I preview test sessions directly in OtoAccess®?

All test data stored with a client's session can be previewed in OtoAccess<sup>®</sup>, so it is not necessary to open the module.