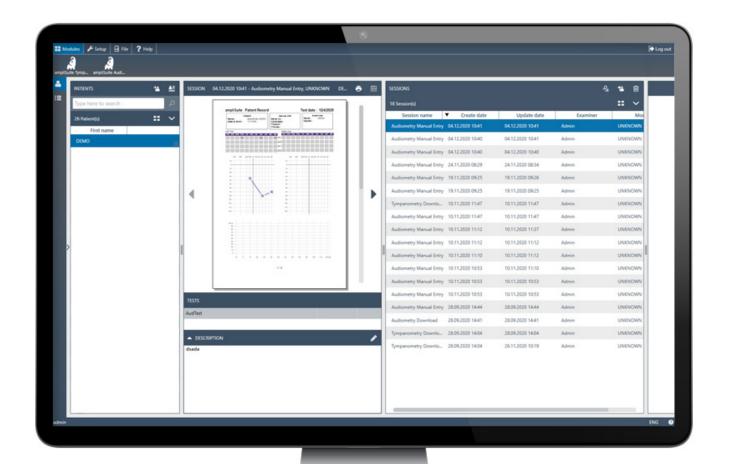

#### COVERING ALL YOUR PATIENT DATA NEEDS

With quick session previews and one-click access to reports, you can easily access information about each individual patient all in one interface, freeing up time for what actually matters: your patients.

#### Can I preview test sessions directly in OtoAccess®?

All test data stored with a client's session can be previewed in OtoAccess<sup>®</sup>, so it is not necessary to open the module.