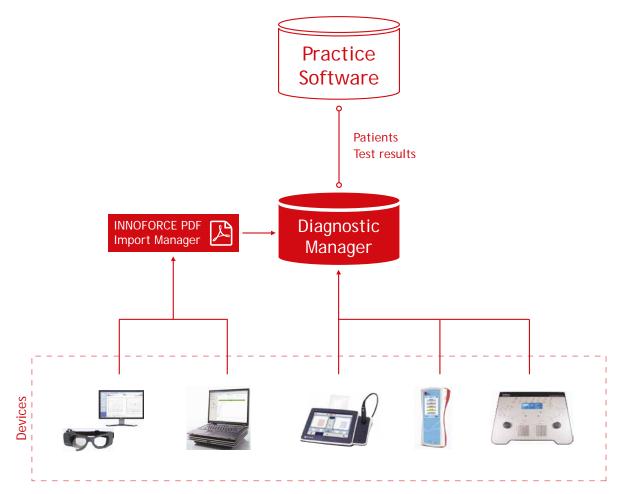

#### Integration in practice software systems

By means of a GDT interface, Diagnostic Manager can be readily incorporated in existing practice programs (such as Turbomed, Medistar and others). You can thus continue to use your practice program to access the required results and display them.

#### Migration of existing data

In addition to interfaces that make possible the prospective documentation of results, INNOFORCE also offers data migration services, for example, for audiogram results from existing databases.

Integration in practice environment