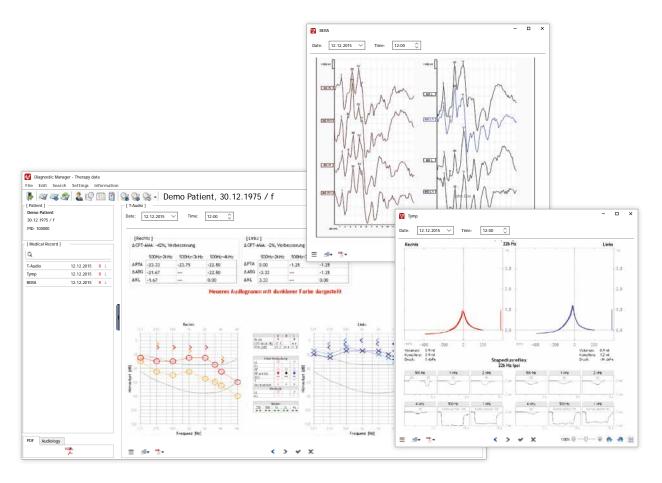

Simultaneous presentation of different findings

#### The benefits in brief

- One single database for all ENT examination results
- Simple documentation of your diagnostic findings
- Easy access to data from all workstations connected to your network
- Clear results display
- Optimal integration