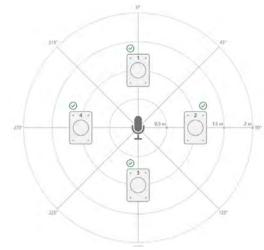

### CONFIGURATIONS

Symphonia works with a multichannel soundcard (ESI Gigaport) and a system consisting of a minimum of 3 up to 8 powered loudspeakers, or unpowered loudspeakers with an external amplifier.

## **SPEAKERS POSITIONING**

It is possible to place the speakers at a distance from 1 m to 2 m around the patient's seat.