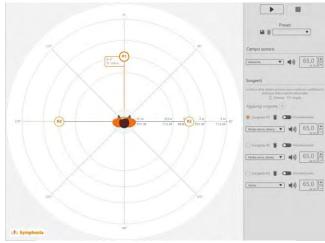

# **DESCRIPTION**

Symphonia is a software that simulates a realistic sound environment. It provides background noises and 360° directional sound sources, and allows the operator to change in real time the angle and distance from which sounds are perceived by the patient.

# **SOURCES MANAGEMENT**

It is possible to add up to 3 directional sound sources emitting at the same time, with different angle and intensity for each source.

Every source can also be emitted from all the speakers and become an omnidirectional sound.

### **INTENSITY RANGE**

From 50 to 85 dB SPL perceived in the central point, for both the soundfield and the sources.

## **SPEAKERS POSITIONING**

It is possible to place the speakers at a distance from 1 m to 2 m around the patient's seat.