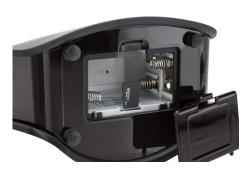

# **Customisable Sounds**

Simply download new sounds or order a custom sound card from the Sound Oasis® web site

## **Battery or Outlet Powered**

AC adapter (included) or 4 "AA" batteries (not included)

| Item Dimensions           | 12.40 x 8.90 x 14.40 cm                                  |
|---------------------------|----------------------------------------------------------|
| Item Weight               | 600 g                                                    |
| Sound                     | Micro SD Card with 24 Sound Included                     |
| Battery or Outlet Powered | AC adapter (included) or 4 "AA" batteries (not included) |