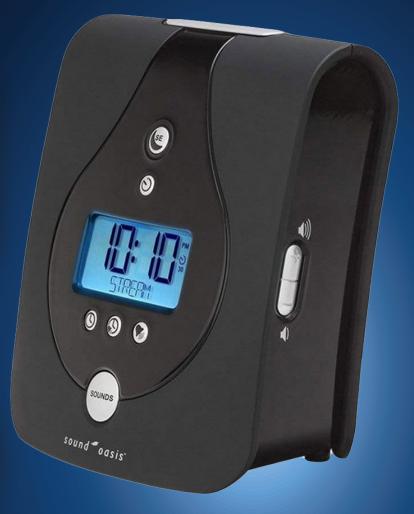

#### **Backlit Alarm Clock**

Continuous play or auto shutoff in 30, 60 or 90 minutes

## **Sleep Timer with Auto Shutoff**

Continuous play or auto shutoff in 30, 60 or 90 minutes

## **Battery or Outlet Powered**

AC adapter (included) or 4 "AA" batteries (not included)

| Item Dimensions           | 12.40 x 8.90 x 14.40 cm                                  |
|---------------------------|----------------------------------------------------------|
| Item Weight               | 600 g                                                    |
| Sound                     | Micro SD Card with 24 Sound Included                     |
| Battery or Outlet Powered | AC adapter (included) or 4 "AA" batteries (not included) |