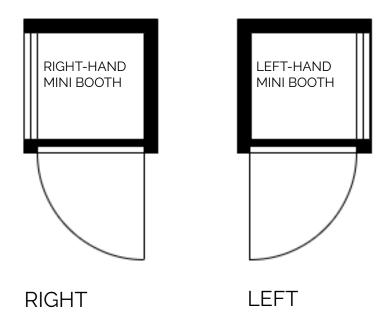

## PERSONAL ACOUSTIC ENCLOSURE PREFERENCE FORM





## **External Dimension**

Width: 660mm Depth: 820mm Height: 1580mm Normal Weight: 110kg

It is very important that these booth Dimensions are checked carefully against your clinics door frames and hallways

I HAVE measured the clinic door frames / hallways, checked theses measurements against the booth measurements, as stated above. (Please tick)

ON SITE Contact Person for Delivery:

Preferred Delivery Date:
(If applicable)

Are there any other special requirements for the delivery or access for the driver to the site?

Please advise the Sonic Team immediately should any of these contact details change. For any further questions please do not hesitate to contact us.

Thank you for your order.

Company Name: Delivery Address:

Customer signature:

Date: